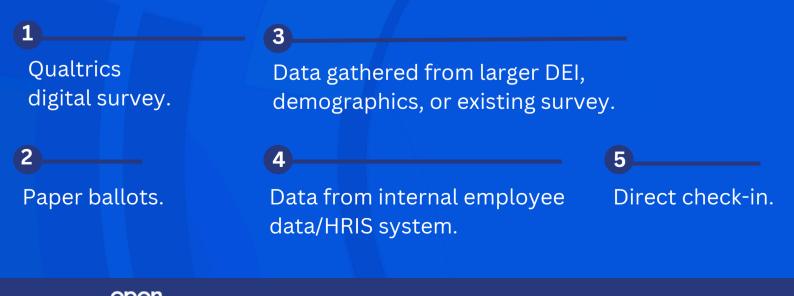

## **Survey Methods**

**OPERATED BY:** 

There are five agile survey methods to gather data for the annual Pledge to Measure.

\*These are explained in detail in the Pledge Toolkit.

PledgeToMeasure.org